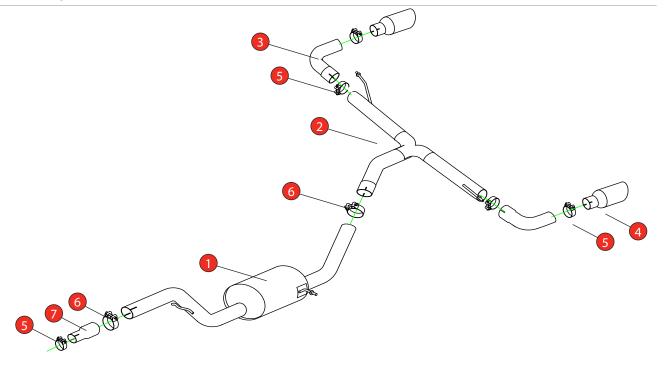

Estimated Fitting Time: 60 Minutes

| NO.     | PART NO.   | DESCRIPTION                        | QTY |  |  |
|---------|------------|------------------------------------|-----|--|--|
| 1       | 588VW      | Resonated Centre Section           | 1   |  |  |
| 2       | 819VW      | Rear Silencer Delete 1             |     |  |  |
| 3       | 691BM      | Trim Connecting Pipe               | 2   |  |  |
| 4       | Z023.10055 | Ø100mm Black Ceramic Daytona Trim  | 2   |  |  |
| Fit Kit |            |                                    |     |  |  |
| 5       | Z016.10064 | 63-68mm H/D Clamp                  | 5   |  |  |
| 6       | Z016.10062 | 76.2mm H/D Clamp                   | 2   |  |  |
| 7       | AD46       | Adaptor (USE TO FIT TO O.E SYSTEM) | 1   |  |  |